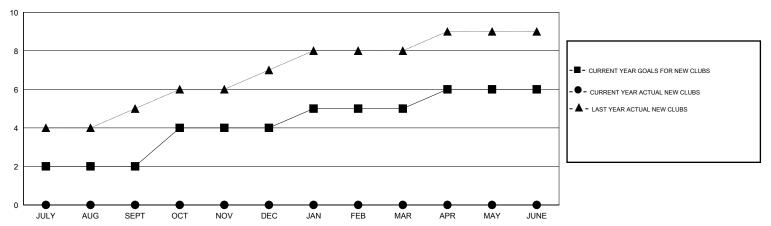

D | DROPPED<br>MEMBERS | NET<br>GAIN/LOSS |
| JULY/AUG/SEPT               | 2                | 0                | 0                | 0                | JULY/AUG/SEPT               | 150                | 0                                   | 0                  | 0                |
| OCT/NOV/DEC                 | 2                | 0                | 0                | 0                | OCT/NOV/DEC                 | 110                | 0                                   | 0                  | 0                |
| JAN/FEB/MAR<br>APR/MAY/JUNE | 1                | 0                | 0                | 0                | JAN/FEB/MAR<br>APR/MAY/JUNE | 40<br>0            | 0                                   | 0                  | 0                |

#### GOALS AND ACTUAL NEW CLUBS CUMULATIVE



#### GOALS AND ACTUAL MEMBERS CUMULATIVE



| -=-  | CURRENT Y | EAR GOALS | FOR NEW |
|------|-----------|-----------|---------|
| MEMB | ERS       |           |         |

- CURRENT YEAR ACTUAL MEMBERS

| DROPPED CLUBS: 0 |   |
|------------------|---|
| DROPPED MEMBERS  |   |
| DECEASED         | 0 |
| CLUB CANCELLED   | 0 |
| OTHER            | 0 |
| TOTAL            | 0 |

| 0 CLUBS OF 0 ADDED 1 OR MORE NEW | GENDER DISTRIBUTION |                            |  |
|----------------------------------|---------------------|----------------------------|--|
| MEMBERS                          | MALE<br>FEMALE      | 0 (100.00%)<br>0 (100.00%) |  |

CLICK HERE FOR HEALTH FAMILY UNIT MEMBERS ASSESSMENT DATA HEAD OF HOUSEHOLD NON-HEAD OF HOUSEHOLD