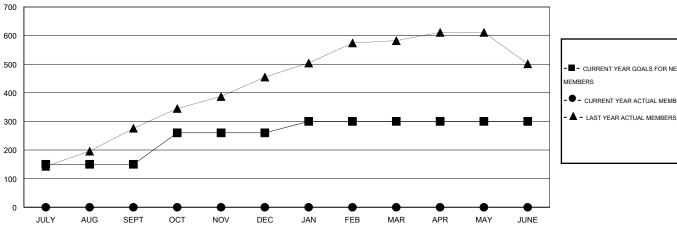

#### GOALS AND ACTUAL MEMBERS CUMULATIVE

| -=-  | CURRENT Y | EAR GOALS | FOR NEW |
|------|-----------|-----------|---------|
| MEMB | ERS       |           |         |

- CURRENT YEAR ACTUAL MEMBERS

| DROPPED CLUBS: 0 |   |
|------------------|---|
| DROPPED MEMBERS  |   |
| DECEASED         | 0 |
| CLUB CANCELLED   | 0 |
| OTHER            | 0 |
| TOTAL            | 0 |